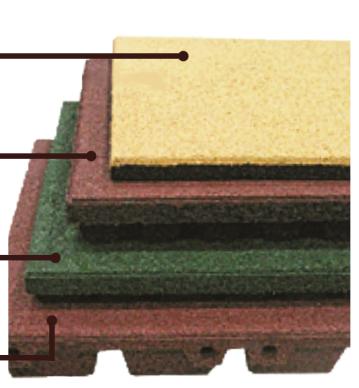

## SPECIFICATION

Name

Fine Surface / Normal Surface Rubber Tiles

Dimens

imension 500 mm X 500 n

Thickness Availabe

25 m

## SPECIFICATION

Name

Interlock Rubber Tiles

Dimensio

on 500 mm X 500 n

Thickness Availabe

10 mr