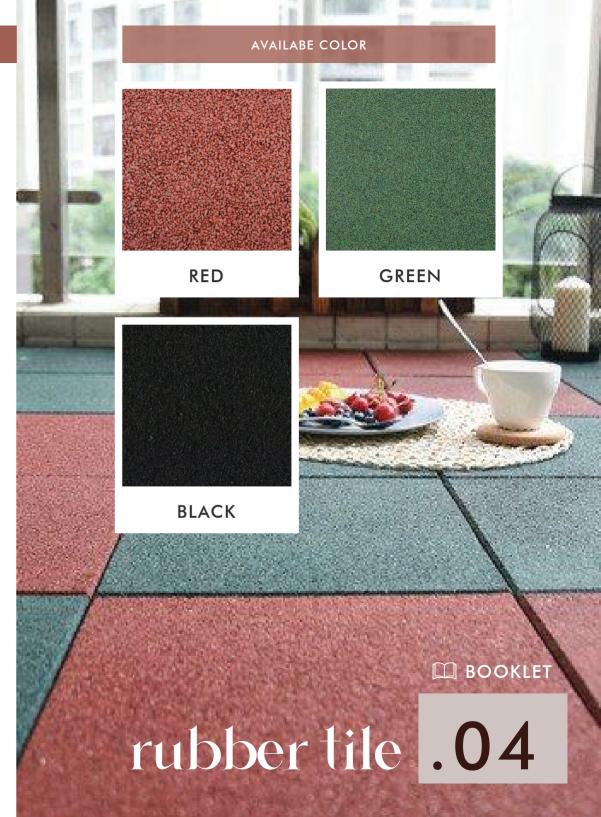

SPECIFICATION

Name

Fine Surface / Normal Surface Rubber Tiles

Dimens

imension 500 mm X 500 n

Thickness Availabe

25 m

## SPECIFICATION

Name

Interlock Rubber Tiles

Dimensio

on 500 mm X 500 n

Thickness Availabe

10 mr

## MAINTENANCE

Rubber flooring is very easy to care for. Cleaning rubber flooring generally requires no more than a damp mop (never wet). If you use a cleaning product, check it out with the manufacturer first, as harsh detergents can damage some flooring. Synthetic rubber flooring is generally more stain-resistant than natural rubber. Some types can be polished with a water-soluble wax to make it more resistant to damage and discoloration, but wax must be stripped and reapplied periodically, creating its own maintenance needs.

## COMMON APPLICATION