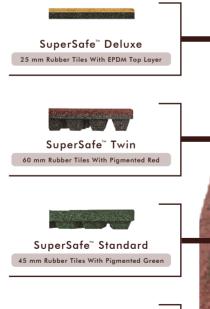

## SPECIFICATION

Name

Fine Surface / Normal Surface Rubber Tiles

Dimens

imension 500 mm X 500 n

Thickness Availabe

25 m

## SPECIFICATION

Name

Interlock Rubber Tiles

Dimensio

on 500 mm X 500 n

Thickness Availabe

10 mr