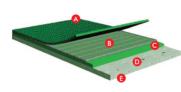

#### A-21145

- A Snake-Skin PVC Wear Layer
- B Non Woven Polyester Mesh Layer
- C PVC Reinforce Wear Layer
- D High Density PVC Forming Buffer
- E Enlio Adsorptive Prevent Movement Bottom Layer

### **BENEFITS**

Appearance patent.

Excellent wear resistance, slip resistance.

Outstanding quality with favorable price.