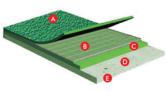

# A-23145

- A Crystal Sand PVC Wear Layer
- **B** Non Woven Glass Fiber Polyester Mesh
- C PVC Reinforce Layer
- D Reinforce Forming Buffer Layer
- E Alite Adsorptive Prevent Movement Bottom Layer

### **BENEFITS**

BWF approved surface.

Professional competition surface patent.

Excellent wear resistance, slip resistance.

Used for both of competition and training.