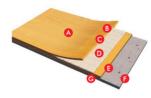

# A-65145

- A Super PVC Transparent Wear Layer
- B PVC Reinforce Wear Layer
- C PVC Reinforce Layer
- D Non Woven Glass Fiber Polyester Mesh
- E PVC Reinforce Layer
- F Reinforce Forming Buffer Layer
- G Enlio Adsorptive Prevent Movement Bottom Layer

#### **BENEFITS**

100% super PVC transparent wear layer.

Double density foaming buffer layer, good foot feels.

Excellent wear resistance, slip resistance.

Outstanding shock absorption, energy return, ball bounce and ball speed.